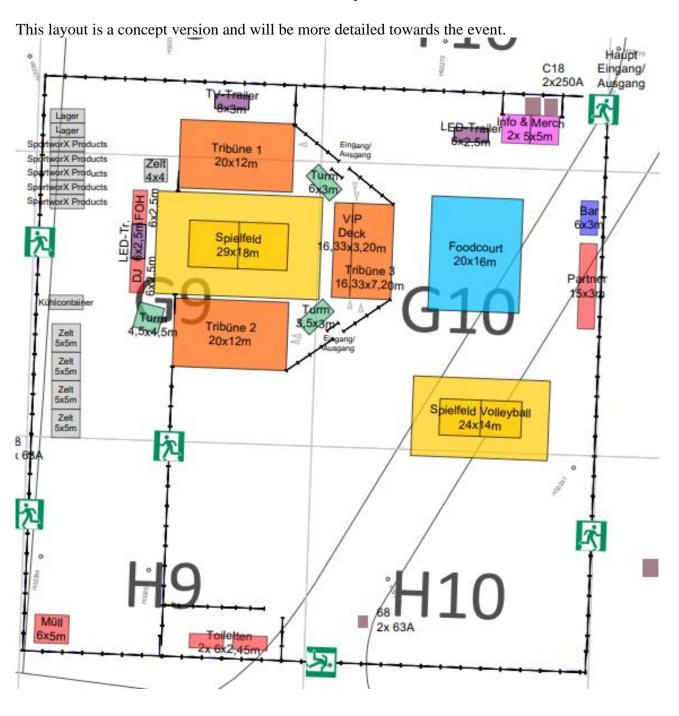

|
| LOCAL TIME ZONE      | Central European Summer Time (CEST) UTC + 2h                                                                                                                                                                                                                                                                                          |
| CURRENCY             | Euro €                                                                                                                                                                                                                                                                                                                                |



**UPDATED: 03.05.2024** 

### Venue Layout