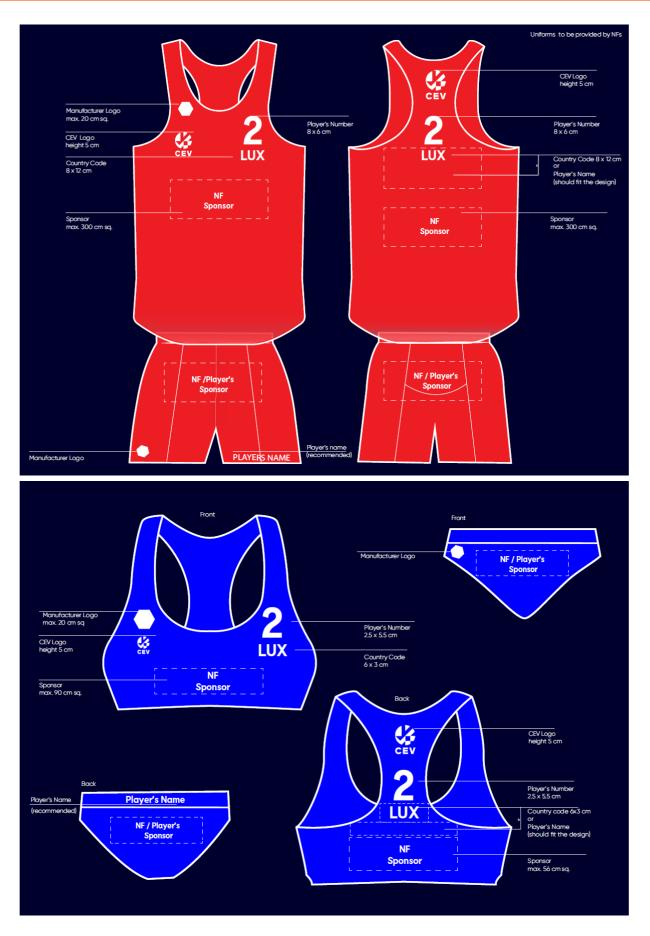

# 3. Uniforms and accessories

The Organiser will not provide uniforms to the participating teams, and as a result the participating National Federations shall provide their players with minimum 2 sets of uniforms in different colours according to the layout specified in Annex 1 and may exploit them commercially (excluding the following product categories: alcohol (spirits), tobacco & pornography).

National Federations/athletes are responsible to bring their own shorts/bikini bottoms as per the provisions of the CEV Beach Volleyball Regulations. Athletes may use gear and accessories as defined in the CEV Beach Volleyball Guidelines.

To their coaches entering the Field of Play, as per the CEV Coaching Regulations document, which will be available on the CEV website in due time.

For any questions regarding uniforms layout please address to <u>graphics@cev.eu</u> with <u>beach@cev.eu</u> in copy.

Please note that in case of non-conformity of the uniforms the provisions of the Regulations will be applied.

# ANNEX 1 - Athletes Uniforms Layout

CEV -

CEV Publications © Confédération Européenne de Volleyball 488, route de Longwy, L-1940 Luxembourg Phone: +352 25 46 461 info@cev.eu · cev.eu